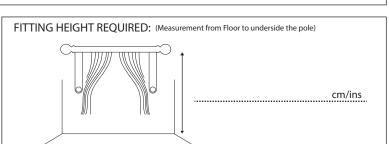

Please let us know the fitting height of the pole you are order and we will supply the suitable amount of cording.

Note: Because of these regulations, poles mounted 2.0m or less may be difficult to operate satisfactorily.