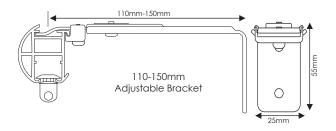

racket, 2 x End Cap Finials, 34 x Gliders, 2 x End Stops)

### 3.0m/118" Pack

(1 x Track, 6 x Bracket, 2 x End Cap Finials, 42 x Gliders, 2 x End Stops)

3.6m/142" Pack (2 x 1.8m Tracks, 7 x Bracket, 2 x End Cap Finials, 50 x Gliders, 2 x End Stops, 1 x Joiner/Cover)

### 4.8m/189" Pack

(2 x 2.4m Tracks, 9 x Bracket, 2 x End Cap Finials, 68 x Gliders, 2 x End Stops, 1 x Joiner/Cover)

### 6.0m/236" Pack

(2 x 3.0m Tracks, 11 x Bracket, 2 x End Cap Finials, 84 x Gliders, 2 x End Stops, 1 x Joiner/Cover)

### 7.2m/283" Pack

(3 x 2.4m Tracks, 13 x Bracket, 2 x End Cap Finials, 100 x Gliders, 2 x End Stops, 2 x Joiner/Covers)

### 9.0m/354" Pack

(3 x 3.0m Tracks, 16 x Bracket, 2 x End Cap Finials, 126 x Gliders, 2 x End Stops, 2 x Joiner/Covers)



# **FINIALS**





# **BRACKETS**