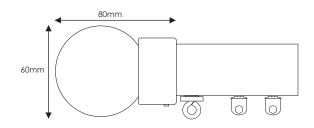

Pack** (1 x Track, 5 x Bracket, 2 x End Cap Finials, 34 x Gliders, 2 x End Stops)

### 3.0m/118" Pack

(1 x Track, 6 x Bracket, 2 x End Cap Finials, 42 x Gliders, 2 x End Stops)

3.6m/142" Pack (2 x 1.8m Tracks, 7 x Bracket, 2 x End Cap Finials, 50 x Gliders, 2 x End Stops, 1 x Joiner/Cover)

### 4.8m/189" Pack

(2 x 2.4m Tracks, 9 x Bracket, 2 x End Cap Finials, 68 x Gliders, 2 x End Stops, 1 x Joiner/Cover)

### 6.0m/236" Pack

(2 x 3.0m Tracks, 11 x Bracket, 2 x End Cap Finials, 84 x Gliders, 2 x End Stops, 1 x Joiner/Cover)

### 7.2m/283" Pack

(3 x 2.4m Tracks, 13 x Bracket, 2 x End Cap Finials, 100 x Gliders, 2 x End Stops, 2 x Joiner/Covers)

### 9.0m/354" Pack

(3 x 3.0m Tracks, 16 x Bracket, 2 x End Cap Finials, 126 x Gliders, 2 x End Stops, 2 x Joiner/Covers)



# **FINIALS**





# **BRACKETS**