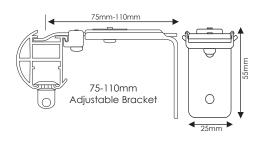

x Bracket, 2 x End Cap Finials, 34 x Gliders, 2 x End Stops)

### 3.0m/118" Pack

(1 x Track, 6 x Bracket, 2 x End Cap Finials, 42 x Gliders, 2 x End Stops)

3.6m/142" Pack (2 x 1.8m Tracks, 7 x Bracket, 2 x End Cap Finials, 50 x Gliders, 2 x End Stops, 1 x Joiner/Cover)

### 4.8m/189" Pack

(2 x 2.4m Tracks, 9 x Bracket, 2 x End Cap Finials, 68 x Gliders, 2 x End Stops, 1 x Joiner/Cover)

### 6.0m/236" Pack

(2 x 3.0m Tracks, 11 x Bracket, 2 x End Cap Finials, 84 x Gliders, 2 x End Stops, 1 x Joiner/Cover)

### 7.2m/283" Pack

(3 x 2.4m Tracks, 13 x Bracket, 2 x End Cap Finials, 100 x Gliders, 2 x End Stops, 2 x Joiner/Covers)

### 9.0m/354" Pack

(3 x 3.0m Tracks, 16 x Bracket, 2 x End Cap Finials, 126 x Gliders, 2 x End Stops, 2 x Joiner/Covers)



# **FINIALS**





# **BRACKETS**