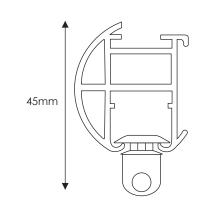

Stops)

**2.4m/94" Pack** (1 x Track, 5 x Bracket, 2 x End Cap Finials, 34 x Gliders, 2 x End Stops)

### 3.0m/118" Pack

(1 x Track, 6 x Bracket, 2 x End Cap Finials, 42 x Gliders, 2 x End Stops)

3.6m/142" Pack (2 x 1.8m Tracks, 7 x Bracket, 2 x End Cap Finials, 50 x Gliders, 2 x End Stops, 1 x Joiner/Cover)

### 4.8m/189" Pack

(2 x 2.4m Tracks, 9 x Bracket, 2 x End Cap Finials, 68 x Gliders, 2 x End Stops, 1 x Joiner/Cover)

### 6.0m/236" Pack

(2 x 3.0m Tracks, 11 x Bracket, 2 x End Cap Finials, 84 x Gliders, 2 x End Stops, 1 x Joiner/Cover)

### 7.2m/283" Pack

(3 x 2.4m Tracks, 13 x Bracket, 2 x End Cap Finials, 100 x Gliders, 2 x End Stops, 2 x Joiner/Covers)

### 9.0m/354" Pack

(3 x 3.0m Tracks, 16 x Bracket, 2 x End Cap Finials, 126 x Gliders, 2 x End Stops, 2 x Joiner/Covers)



# **FINIALS**





# **BRACKETS**