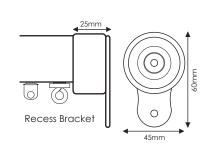

Bracket, 2 x End Cap Finials, 34 x Gliders, 2 x End Stops)

### 3.0m/118" Pack

(1 x Track, 6 x Bracket, 2 x End Cap Finials, 42 x Gliders, 2 x End Stops)

3.6m/142" Pack (2 x 1.8m Tracks, 7 x Bracket, 2 x End Cap Finials, 50 x Gliders, 2 x End Stops, 1 x Joiner/Cover)

### 4.8m/189" Pack

(2 x 2.4m Tracks, 9 x Bracket, 2 x End Cap Finials, 68 x Gliders, 2 x End Stops, 1 x Joiner/Cover)

### 6.0m/236" Pack

(2 x 3.0m Tracks, 11 x Bracket, 2 x End Cap Finials, 84 x Gliders, 2 x End Stops, 1 x Joiner/Cover)

### 7.2m/283" Pack

(3 x 2.4m Tracks, 13 x Bracket, 2 x End Cap Finials, 100 x Gliders, 2 x End Stops, 2 x Joiner/Covers)

### 9.0m/354" Pack

(3 x 3.0m Tracks, 16 x Bracket, 2 x End Cap Finials, 126 x Gliders, 2 x End Stops, 2 x Joiner/Covers)



# **FINIALS**





# **BRACKETS**