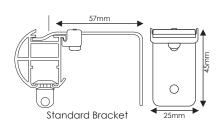

5 x Bracket, 2 x End Cap Finials, 34 x Gliders, 2 x End Stops)

### 3.0m/118" Pack

(1 x Track, 6 x Bracket, 2 x End Cap Finials, 42 x Gliders, 2 x End Stops)

3.6m/142" Pack (2 x 1.8m Tracks, 7 x Bracket, 2 x End Cap Finials, 50 x Gliders, 2 x End Stops, 1 x Joiner/Cover)

### 4.8m/189" Pack

(2 x 2.4m Tracks, 9 x Bracket, 2 x End Cap Finials, 68 x Gliders, 2 x End Stops, 1 x Joiner/Cover)

### 6.0m/236" Pack

(2 x 3.0m Tracks, 11 x Bracket, 2 x End Cap Finials, 84 x Gliders, 2 x End Stops, 1 x Joiner/Cover)

### 7.2m/283" Pack

(3 x 2.4m Tracks, 13 x Bracket, 2 x End Cap Finials, 100 x Gliders, 2 x End Stops, 2 x Joiner/Covers)

### 9.0m/354" Pack

(3 x 3.0m Tracks, 16 x Bracket, 2 x End Cap Finials, 126 x Gliders, 2 x End Stops, 2 x Joiner/Covers)



# **FINIALS**





# **BRACKETS**