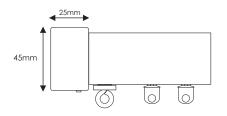

" Pack** (1 x Track, 5 x Bracket, 2 x End Cap Finials, 34 x Gliders, 2 x End Stops)

### 3.0m/118" Pack

(1 x Track, 6 x Bracket, 2 x End Cap Finials, 42 x Gliders, 2 x End Stops)

3.6m/142" Pack (2 x 1.8m Tracks, 7 x Bracket, 2 x End Cap Finials, 50 x Gliders, 2 x End Stops, 1 x Joiner/Cover)

### 4.8m/189" Pack

(2 x 2.4m Tracks, 9 x Bracket, 2 x End Cap Finials, 68 x Gliders, 2 x End Stops, 1 x Joiner/Cover)

### 6.0m/236" Pack

(2 x 3.0m Tracks, 11 x Bracket, 2 x End Cap Finials, 84 x Gliders, 2 x End Stops, 1 x Joiner/Cover)

### 7.2m/283" Pack

(3 x 2.4m Tracks, 13 x Bracket, 2 x End Cap Finials, 100 x Gliders, 2 x End Stops, 2 x Joiner/Covers)

### 9.0m/354" Pack

(3 x 3.0m Tracks, 16 x Bracket, 2 x End Cap Finials, 126 x Gliders, 2 x End Stops, 2 x Joiner/Covers)



# **FINIALS**





# **BRACKETS**