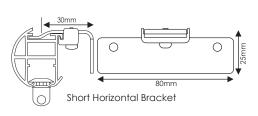

, 2 x End Cap Finials, 34 x Gliders, 2 x End Stops)

### 3.0m/118" Pack

(1 x Track, 6 x Bracket, 2 x End Cap Finials, 42 x Gliders, 2 x End Stops)

3.6m/142" Pack (2 x 1.8m Tracks, 7 x Bracket, 2 x End Cap Finials, 50 x Gliders, 2 x End Stops, 1 x Joiner/Cover)

### 4.8m/189" Pack

(2 x 2.4m Tracks, 9 x Bracket, 2 x End Cap Finials, 68 x Gliders, 2 x End Stops, 1 x Joiner/Cover)

### 6.0m/236" Pack

(2 x 3.0m Tracks, 11 x Bracket, 2 x End Cap Finials, 84 x Gliders, 2 x End Stops, 1 x Joiner/Cover)

### 7.2m/283" Pack

(3 x 2.4m Tracks, 13 x Bracket, 2 x End Cap Finials, 100 x Gliders, 2 x End Stops, 2 x Joiner/Covers)

### 9.0m/354" Pack

(3 x 3.0m Tracks, 16 x Bracket, 2 x End Cap Finials, 126 x Gliders, 2 x End Stops, 2 x Joiner/Covers)



# **FINIALS**





# **BRACKETS**