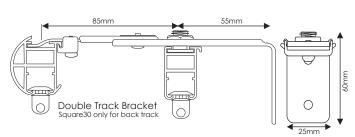

cket, 2 x End Cap Finials, 34 x Gliders, 2 x End Stops)

### 3.0m/118" Pack

(1 x Track, 6 x Bracket, 2 x End Cap Finials, 42 x Gliders, 2 x End Stops)

3.6m/142" Pack (2 x 1.8m Tracks, 7 x Bracket, 2 x End Cap Finials, 50 x Gliders, 2 x End Stops, 1 x Joiner/Cover)

### 4.8m/189" Pack

(2 x 2.4m Tracks, 9 x Bracket, 2 x End Cap Finials, 68 x Gliders, 2 x End Stops, 1 x Joiner/Cover)

### 6.0m/236" Pack

(2 x 3.0m Tracks, 11 x Bracket, 2 x End Cap Finials, 84 x Gliders, 2 x End Stops, 1 x Joiner/Cover)

### 7.2m/283" Pack

(3 x 2.4m Tracks, 13 x Bracket, 2 x End Cap Finials, 100 x Gliders, 2 x End Stops, 2 x Joiner/Covers)

### 9.0m/354" Pack

(3 x 3.0m Tracks, 16 x Bracket, 2 x End Cap Finials, 126 x Gliders, 2 x End Stops, 2 x Joiner/Covers)



# **FINIALS**





# **BRACKETS**