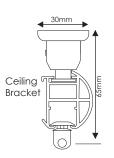

2 x End Cap Finials, 34 x Gliders, 2 x End Stops)

### 3.0m/118" Pack

(1 x Track, 6 x Bracket, 2 x End Cap Finials, 42 x Gliders, 2 x End Stops)

3.6m/142" Pack (2 x 1.8m Tracks, 7 x Bracket, 2 x End Cap Finials, 50 x Gliders, 2 x End Stops, 1 x Joiner/Cover)

### 4.8m/189" Pack

(2 x 2.4m Tracks, 9 x Bracket, 2 x End Cap Finials, 68 x Gliders, 2 x End Stops, 1 x Joiner/Cover)

### 6.0m/236" Pack

(2 x 3.0m Tracks, 11 x Bracket, 2 x End Cap Finials, 84 x Gliders, 2 x End Stops, 1 x Joiner/Cover)

### 7.2m/283" Pack

(3 x 2.4m Tracks, 13 x Bracket, 2 x End Cap Finials, 100 x Gliders, 2 x End Stops, 2 x Joiner/Covers)

### 9.0m/354" Pack

(3 x 3.0m Tracks, 16 x Bracket, 2 x End Cap Finials, 126 x Gliders, 2 x End Stops, 2 x Joiner/Covers)



# **FINIALS**





# **BRACKETS**