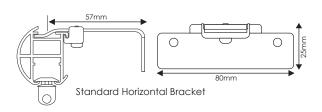

et, 2 x End Cap Finials, 34 x Gliders, 2 x End Stops)

### 3.0m/118" Pack

(1 x Track, 6 x Bracket, 2 x End Cap Finials, 42 x Gliders, 2 x End Stops)

3.6m/142" Pack (2 x 1.8m Tracks, 7 x Bracket, 2 x End Cap Finials, 50 x Gliders, 2 x End Stops, 1 x Joiner/Cover)

### 4.8m/189" Pack

(2 x 2.4m Tracks, 9 x Bracket, 2 x End Cap Finials, 68 x Gliders, 2 x End Stops, 1 x Joiner/Cover)

### 6.0m/236" Pack

(2 x 3.0m Tracks, 11 x Bracket, 2 x End Cap Finials, 84 x Gliders, 2 x End Stops, 1 x Joiner/Cover)

### 7.2m/283" Pack

(3 x 2.4m Tracks, 13 x Bracket, 2 x End Cap Finials, 100 x Gliders, 2 x End Stops, 2 x Joiner/Covers)

### 9.0m/354" Pack

(3 x 3.0m Tracks, 16 x Bracket, 2 x End Cap Finials, 126 x Gliders, 2 x End Stops, 2 x Joiner/Covers)



# **FINIALS**





# **BRACKETS**